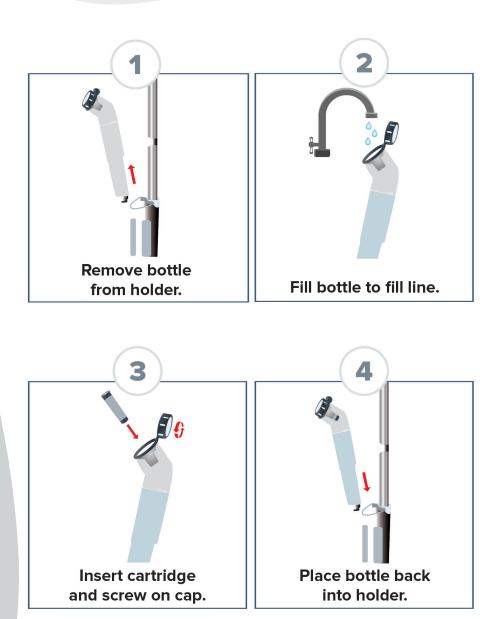

### DIRECTIONS

#### JAWS® PROFESSIONAL CARTRIDGE TECHNOLOGY

JAWS<sup>®</sup> Professional Mopping System is powered by a proprietary and patented range of powerful, rinse-free cleaning solutions for quick clean ups that keep your floors streak & film-free.

#### Mopping System Formula Benefits:

sanitizes in one step

No-rinse, streak-free formula requires no PPE

Fast-acting formula sanitizes floors in 30 seconds