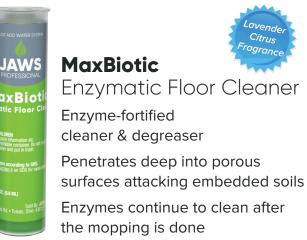

#### JAWS® PROFESSIONAL CARTRIDGE TECHNOLOGY

JAWS<sup>®</sup> Professional Mopping System is powered by a proprietary and patented range of powerful, rinse-free cleaning solutions for quick clean ups that keep your floors streak & film-free.

#### Mopping System Formula Benefits:

sanitizes in one step

No-rinse, streak-free formula requires no PPE

Fast-acting formula sanitizes floors in 30 seconds