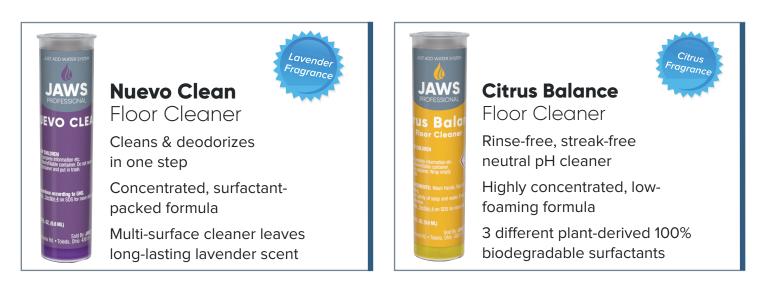

#### JAWS® PROFESSIONAL CARTRIDGE TECHNOLOGY

JAWS<sup>®</sup> Professional Mopping System is powered by a proprietary and patented range of powerful, rinse-free cleaning solutions for quick clean ups that keep your floors streak & film-free.

#### Mopping System Formula Benefits:

sanitizes in one step

No-rinse, streak-free formula requires no PPE

Fast-acting formula sanitizes floors in 30 seconds