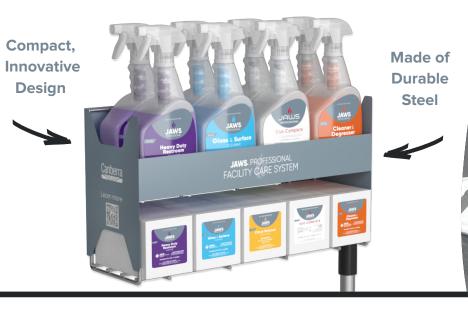

## JAWS. PROFESSIONAL FACILITY CARE SYSTEM

#### CLEANING DOESN'T HAVE TO BE COMPLICATED.

From spray surface cleaners to floor care, the JAWS<sup>®</sup> Professional Facility Care System has you covered with powerful cleaning formulas and sleek organization unit.

- Comprehensive system streamlines cleaning procedures and provides built-in cost savings
- All-in-one storage unit makes it easy to organize and access cleaning solutions
- Quick install wall-mount storage
- 2-tier design provides optimal space efficiency
- Equipped with hook for JAWS<sup>®</sup> Professional Mop
- High guardrail prevents bottle spills