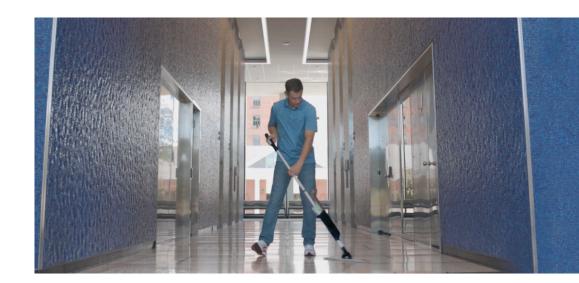

# MOPPING SYSTEM

It's time to clean up how you've been mopping. Introducing the JAWS® Professional Mopping System, the best solution for efficient small space cleaning.

The first ever bucketless, cartridge-based mopping system delivers industrialstrength cleaning action and superior user experience.

From hard-to-reach spaces to high traffic floor areas, this mopping system gets the job done quicker without having to return to the cleaning closet.

For **simple, fast & easy clean up**, choose the JAWS<sup>®</sup> Professional Mopping System.

### SIMPLE. FAST. EASY. CLEAN UP

2-PIECE POLE ASSEMBLY

PORTABLE

18" MOP HEAD